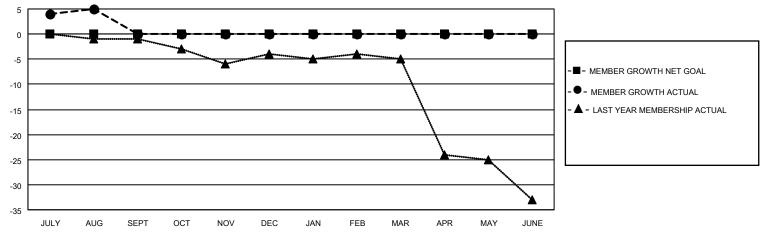

## GOALS AND ACTUAL MEMBERS CUMULATIVE

| DROPPED CLUBS: 0 |        | 0 CLUBS OF 0 ADDED 1 OR<br>MORE NEW MEMBERS | GENDER DISTRIBUTION               |           |   |
|------------------|--------|---------------------------------------------|-----------------------------------|-----------|---|
|                  |        | MORE NEW MEMBERS                            | MALE                              | 0 (0.00%) |   |
|                  |        |                                             | FEMALE                            | 0 (0.00%) |   |
| DROPPED MEMBERS  |        |                                             | NON BINARY                        | 0 (0.00%) |   |
|                  |        |                                             | PREFER NOT TO ANSWER              | 0 (0.00%) |   |
| DECEASED         | 0      |                                             |                                   |           |   |
| CLUB CANCELLED   | 0      | CLICK HERE FOR CUMULATIVE                   | TOTAL FAMILY UNIT MEMBERS         | }         | 0 |
| OTHER            | 0      | MEMBERSHIP DATA                             |                                   |           |   |
| TOTAL            | OTAL 0 |                                             | FAMILY MEMBERS PAYING HALF DUES 0 |           | 0 |
|                  |        |                                             |                                   |           |   |